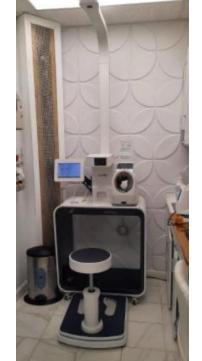

#### TeleMedicine Health checkup kiosk: SK-T9

Optional functions: dermoscopy, otoscope, iris mirror, spirometer, electronic stethoscope, blood glucose, uric acid, cholesterol, four items of blood lipids, hemoglobin, urinalysis, bone mineral density, etc.

## TeleMedicine Health checkup kiosk: SK-T8X

# TeleMedicine Health checkup kiosk: SK-T2

# Health checkup kiosk: SK-E600A

# TeleMedicine Health checkup kiosk: SK-X60HD