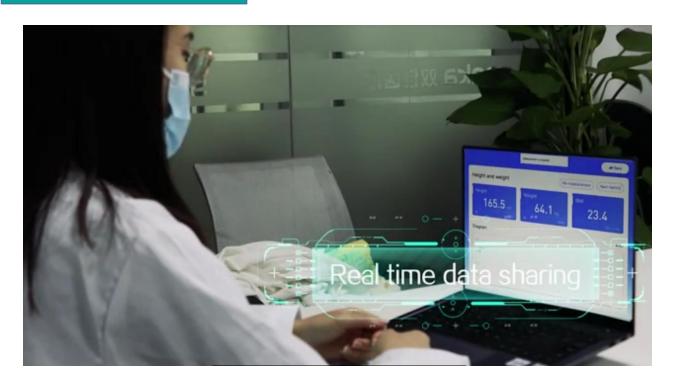

#### Doctor PC software real time sharing data

All datas will be share to the doctor computer software in real time.