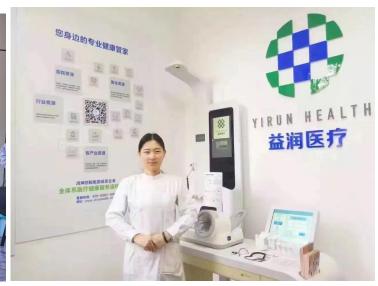

#### TeleMedicine Health checkup kiosk: SK-T9

Optional functions: dermoscopy, otoscope, iris mirror, spirometer, electronic stethoscope, blood glucose, uric acid, cholesterol, four items of blood lipids, hemoglobin, urinalysis, bone mineral density, etc.

## TeleMedicine Health checkup kiosk: SK-T8X

# TeleMedicine Health checkup kiosk: SK-T2

# Health checkup kiosk: SK-E600A

# TeleMedicine Health checkup kiosk: SK-X60HD