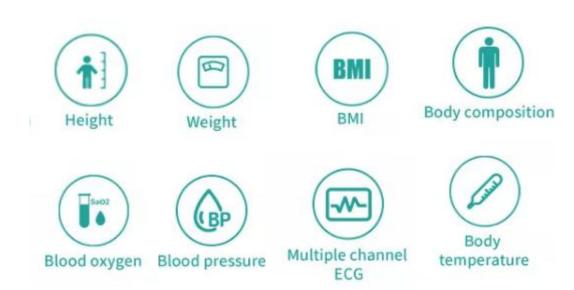

#### TeleMedicine Health checkup kiosk: SK-T9

Optional functions: dermoscopy, otoscope, iris mirror, spirometer, electronic stethoscope, blood glucose, uric acid, cholesterol, four items of blood lipids, hemoglobin, urinalysis, bone mineral density, etc.