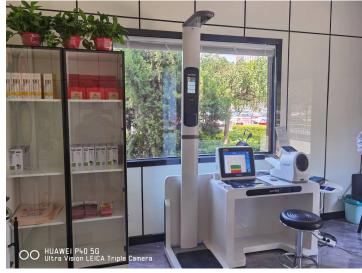

#### TeleMedicine Health checkup kiosk: SK-T9

Optional functions: dermoscopy, otoscope, iris mirror, spirometer, electronic stethoscope, blood glucose, uric acid, cholesterol, four items of blood lipids, hemoglobin, urinalysis, bone mineral density, etc.

## TeleMedicine Health checkup kiosk: SK-T8X

# TeleMedicine Health checkup kiosk: SK-T2

# Health checkup kiosk: SK-E600A

# TeleMedicine Health checkup kiosk: SK-X60HD