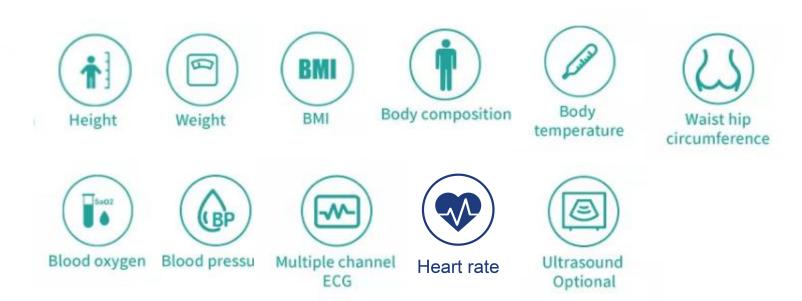

#### TeleMedicine Health checkup kiosk: SK-T9

Optional functions: dermoscopy, otoscope, iris mirror, spirometer, electronic stethoscope, blood glucose, uric acid, cholesterol, four items of blood lipids, hemoglobin, urinalysis, bone mineral density, etc.