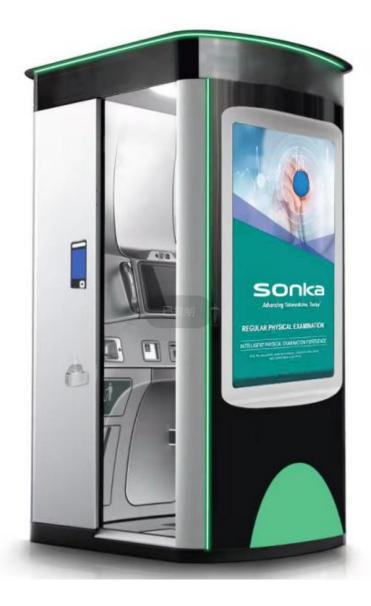

#### TeleMedicine Health checkup kiosk: SK-T9

Optional functions: dermoscopy, otoscope, iris mirror, spirometer, electronic stethoscope, blood glucose, uric acid, cholesterol, four items of blood lipids, hemoglobin, urinalysis, bone mineral density, etc.