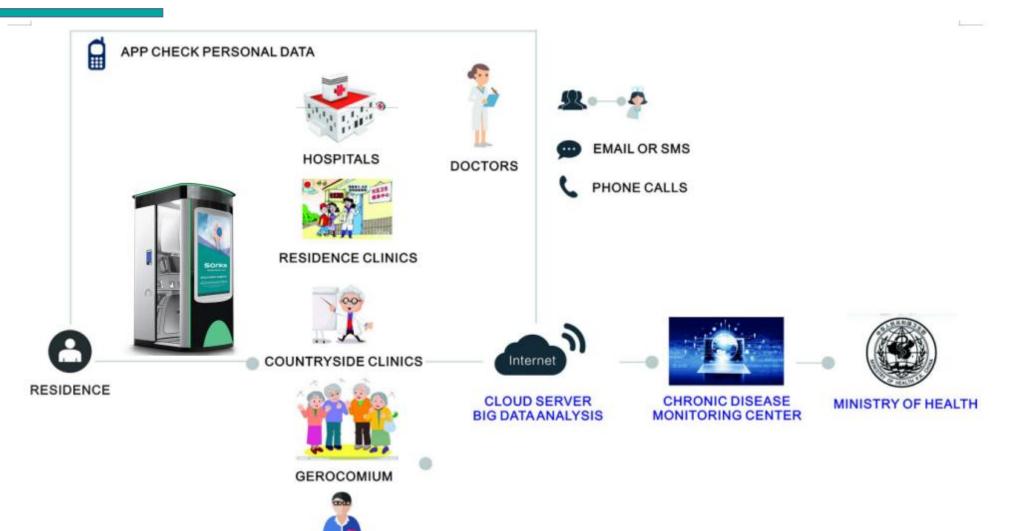

# Who is SONKA?

- SONKA Medical is an international standard and R&D motivated Manufacturer who focuses on health care checkup solutions, intelletual cloud platform management, health data analysis and public service system.
- SONKA has passed certificates of CE, CFDA, ISO13485, ISO9001, with more than 300 proprietary technologies, Medical Device Registration of CFDA, Medical Equipment Production License etc.
- SONKA Medical's products are perfectly suitable for country's chronic disease monitoring, prediction and control, the devices could be widely applied in hospitals, clinics, country side hospitals, gerocomiums, health care centers, military army etc.