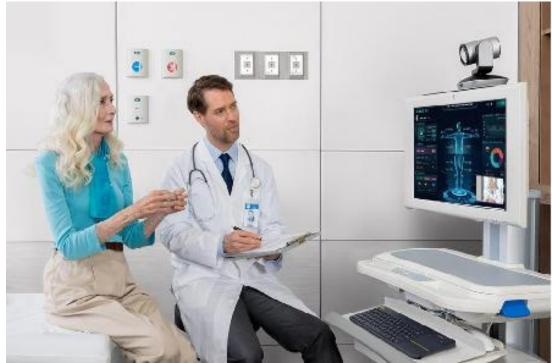

#### TeleMedicine video calling system

Support intergrate the third video calling system or intergrate their owner platfrom .

Or use our video calling system directly