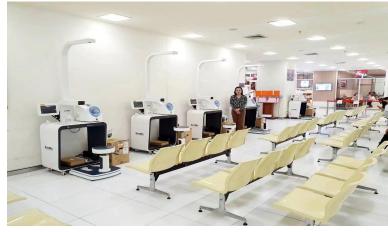

- The integrated design, it realizes the integration of intelligent calling and health checkup with doctor and patient.
- Internet smart hospital equipment, which can make remote calls and query reports online.
- The multi-function inspection can avoid the tedious process of going to the hospital, such as registering, consulting with a doctor, checking blood pressure and other parameters, and the entire process from registering to receiving the doctor's prescription can be directly on the machine, saving time.
- Safe design, strong privacy, and personal information can be protected during the treatment process.

#### Product interior design

- ◆ A safe and comfortable environment for use
- ◆ Ergonomic (reasonable setting of measuring area)
- ◆ Large screen display for easy application
- ◆ Remote call service support
- ◆HD camera for clearer telemedicine
- ◆Optional surveillance camera (supports remote monitoring), which can monitor whether someone is vandalizing the equipment.
- ◆Optional body composition measurement, can analyze the human body indicators
- ◆Easy move blood pressure meter drawer
- ◆Optional ECG function