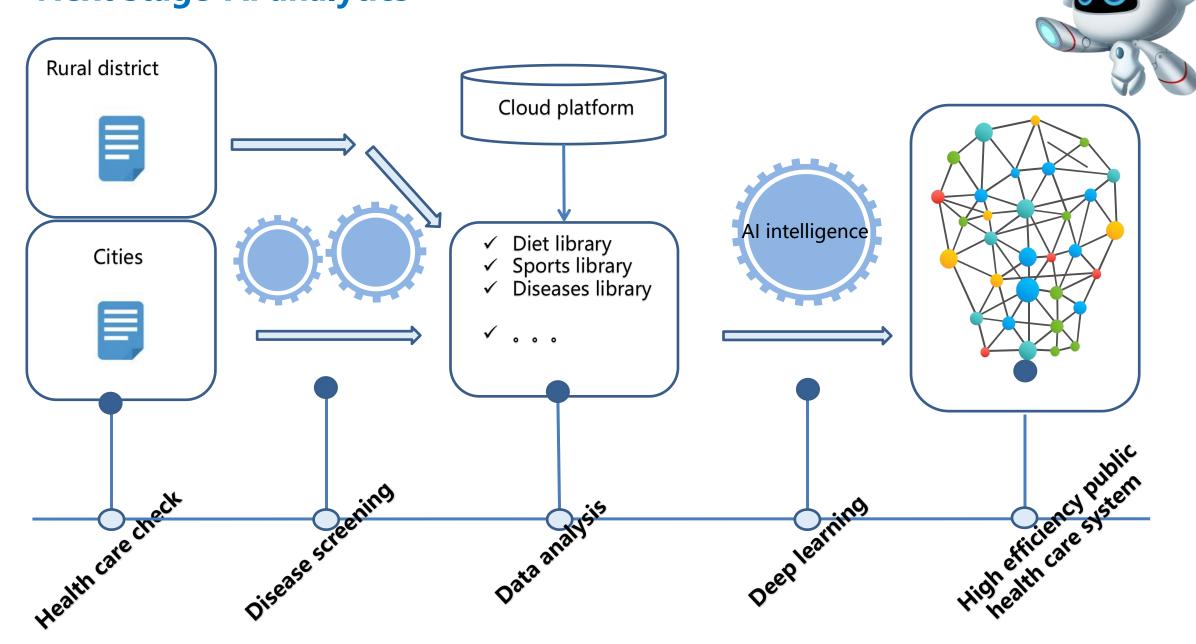

e setting of measuring area)
- ◆ Large screen display for easy application
- ◆ Remote call service support
- ◆HD camera for clearer telemedicine
- ◆Optional surveillance camera (supports remote monitoring), which can monitor whether someone is vandalizing the equipment.
- ◆Optional body composition measurement, can analyze the human body indicators
- ◆Easy move blood pressure meter drawer
- ◆Optional ECG function







#### TeleMedicine video calling system



Support intergrate the third video calling system or intergrate their owner platfrom .

Or use our video calling system directly





#### Doctor PC software real time sharing data



All datas will be share to the doctor computer software in real time.





# **Public Health Improvement Tracking**



# **Next stage-Al analytics**



#### Measurement flow chart



MILITARY ARMY

HEALTH CARE CENTER

PUBLIC HEALTH CONDITION HISTORY
BIG DATA ANALYSIS
KNOWING AND PREDICTING PUBLIC HEALTH CONDITION
PLAN BUDGET FOR MEDICAL EQUIPMENT INVESTMENT

# Who is SONKA?



- SONKA Medical is an international standard and R&D motivated Manufacturer who focuses on health care checkup solutions, intelletual cloud platform management, health data analysis and public service system.
- SONKA has passed certificates of CE, CFDA, ISO13485, ISO9001, with more than 300 proprietary technologies, Medical Device Registration of CFDA, Medical Equipment Production License etc.
- SONKA Medical's products are perfectly suitable for country's chronic disease monitoring, prediction and control, the devices could be widely applied in hospitals, clinics