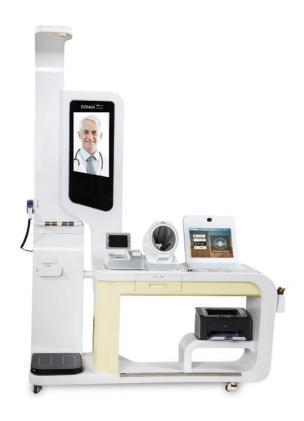

#### TeleMedicine Health checkup kiosk: SK-T9

Optional functions: dermoscopy, otoscope, iris mirror, spirometer, electronic stethoscope, blood glucose, uric acid, cholesterol, four items of blood lipids, hemoglobin, urinalysis, bone mineral density, etc.