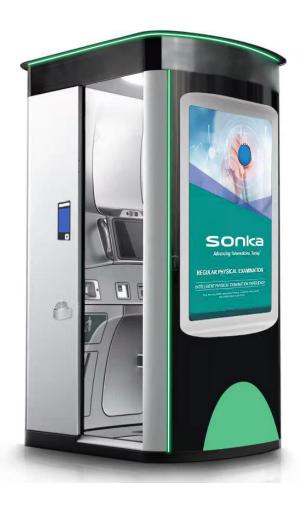

#### TeleMedicine Health checkup kiosk: SK-T9

Optional functions: dermoscopy, otoscope, iris mirror, spirometer, electronic stethoscope, blood glucose, uric acid, cholesterol, four items of blood lipids, hemoglobin, urinalysis, bone mineral density, etc.